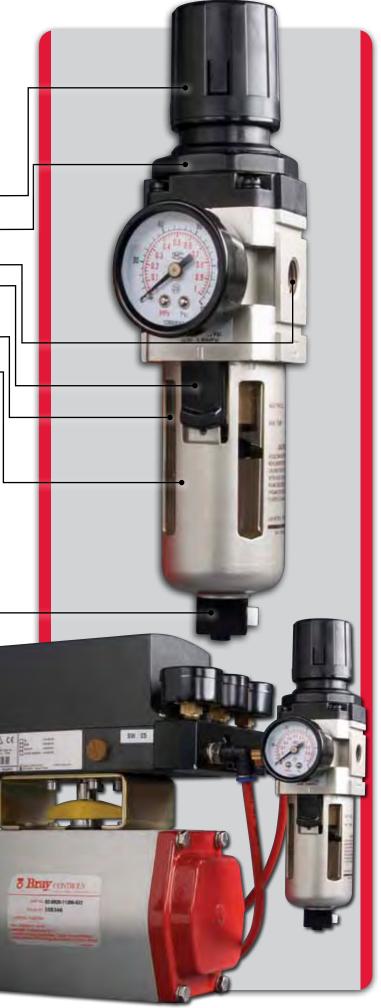

**LOCKING KNOB:** Allows for downstream pressure adjustment and locks the pressure setting in place.

**THREADED COLLAR:** Permits easy attachment of bracket for panel mounting.

PRESSURE PORTS: 1/4" NPT or 1/4 G Metric

**BOWL QUICK RELEASE:** Allows for easy removal of the bowl and guard for access to the filter element without the need for special tools.

**TRANSPARENT POLYCARBONATE BOWL:** Provides easy view of liquid levels.

**METAL BOWL GUARD:** Provides sturdy breakage protection from external environmental factors.

**PUSHBUTTON DRAIN:** Allows for easy removal of liquid from the bowl.

| <b>SERIES</b> | <b>55</b> | <b>FILTER</b> | <b>REGUL</b> | <b>ATORS</b> |
|---------------|-----------|---------------|--------------|--------------|
|---------------|-----------|---------------|--------------|--------------|